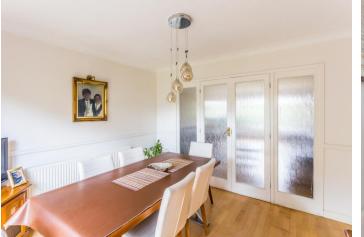

**Sitting Room** 20' 9" x 11' 4" (6.32m x 3.45m) Front aspect, wood effect laminate flooring, gas feature fireplace.

**Dining Room** 11' 3" x 10' 11" (3.43m x 3.32m) Rear aspect, wood effect laminate flooring, slider doors leading onto the patio area.