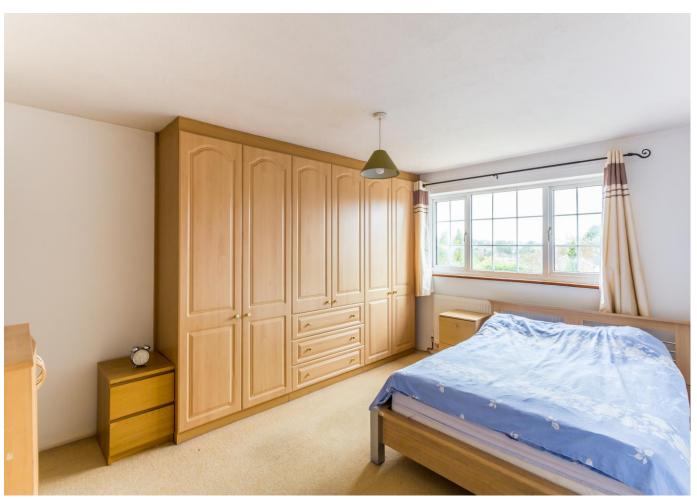

## **Downstairs Cloakroom**

Front aspect, low level WC, wash hand basin on pedestal.

**Master Bedroom** 14' 0" x 11' 7" (4.26m x 3.53m) Front aspect, built in wardrobes.