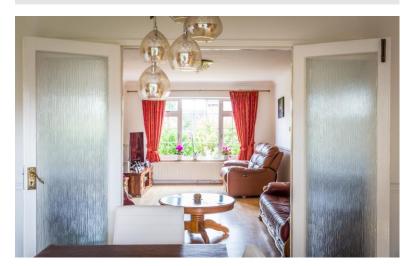

**Sitting Room** 20' 9" x 11' 4" (6.32m x 3.45m) Front aspect, wood effect laminate flooring, gas feature fireplace.

**Dining Room** 11' 3" x 10' 11" (3.43m x 3.32m) Rear aspect, wood effect laminate flooring, slider doors leading onto the patio area.