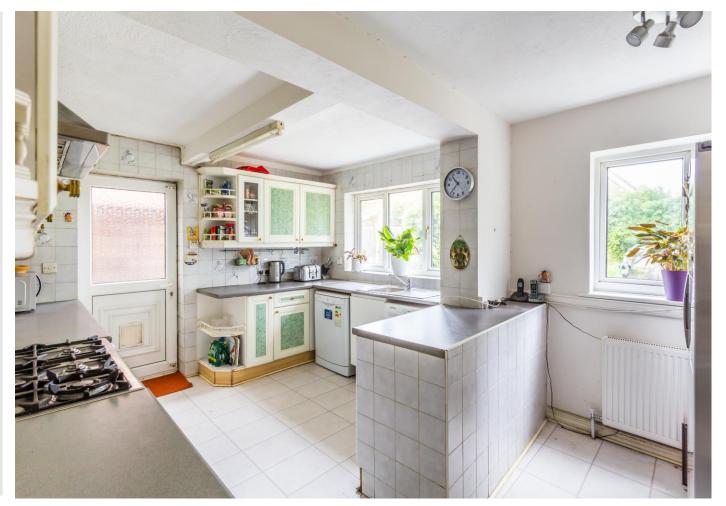

**Kitchen / Breakfast Room** 15' 0" x 10' 11" (4.57m x 3.32m)

Double aspect, side patio door leading into the garden, ranger master style cooker with gas gob and extractor hood, space for fridge and large american fridge freezer, high and low level storage, space for washing machine and dishwasher, breakfast bar, ceramic tiled floor and part ceramic tiled walls.