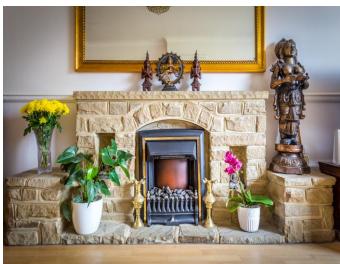

**Sitting Room** 20' 9" x 11' 4" (6.32m x 3.45m) Front aspect, wood effect laminate flooring, gas feature fireplace.

**Dining Room** 11' 3" x 10' 11" (3.43m x 3.32m) Rear aspect, wood effect laminate flooring, slider doors leading onto the patio area.