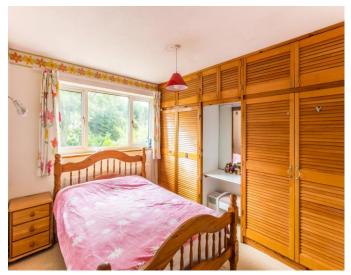

**Bedroom 3** 11' 7" x 10' 11" (3.53m x 3.32m) Rear aspect, built in wardrobes.

**Bedroom 4** 7' 3" x 6' 10" (2.21m x 2.08m) Front aspect.

**Bedroom 5** 7' 9" x 7' 5" (2.36m x 2.26m) Front aspect.