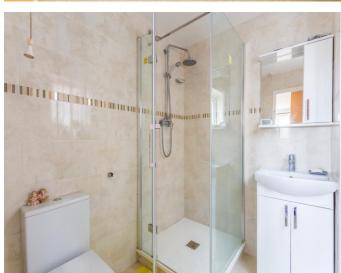

## Master en-suite

Side aspect, ceramic tiled floor, low level WC, wash hand basin on vanity unit, heated towel rail, shower cubicle with rain water head with separate hand held attachment.

**Bedroom 2** 17' 3" x 7' 9" (5.25m x 2.36m) Rear aspect, fitted wardrobes.