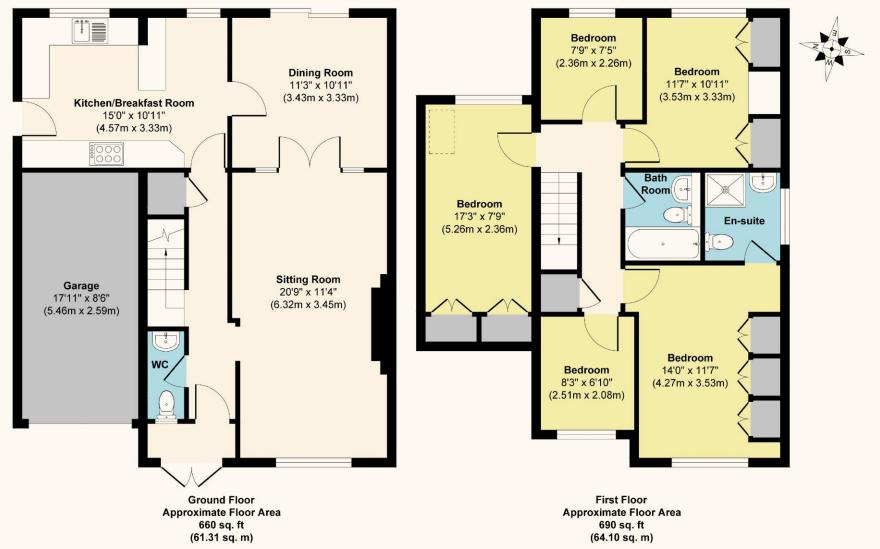

**Kitchen / Breakfast Room** 15' 0" x 10' 11" (4.57m x 3.32m)

Double aspect, side patio door leading into the garden, ranger master style cooker with gas gob and extractor hood, space for fridge and large american fridge freezer, high and low level storage, space for washing machine and dishwasher, breakfast bar, ceramic tiled floor and part ceramic tiled walls.

**Sitting Room** 20' 9" x 11' 4" (6.32m x 3.45m) Front aspect, wood effect laminate flooring, gas feature fireplace.

**Dining Room** 11' 3" x 10' 11" (3.43m x 3.32m) Rear aspect, wood effect laminate flooring, slider doors leading onto the patio area.

## **Downstairs Cloakroom**

Front aspect, low level WC, wash hand basin on pedestal.

**Master Bedroom** 14' 0" x 11' 7" (4.26m x 3.53m) Front aspect, built in wardrobes.

## Master en-suite

Side aspect, ceramic tiled floor, low level WC, wash hand basin on vanity unit, heated towel rail, shower cubicle with rain water head with separate hand held attachment.

**Bedroom 2** 17' 3" x 7' 9" (5.25m x 2.36m) Rear aspect, fitted wardrobes.

**Bedroom 3** 11' 7" x 10' 11" (3.53m x 3.32m) Rear aspect, built in wardrobes.

**Bedroom 4** 7' 3" x 6' 10" (2.21m x 2.08m) Front aspect.

**Bedroom 5** 7' 9" x 7' 5" (2.36m x 2.26m) Front aspect.

## **Family Bathroom**

Ceramic tiled floor, wash hand basin on vanity unit, low level WC, panelled bath with shower head attachment, heated towel rail.

**Garage** 17' 11" x 8' 6" (5.46m x 2.59m)

## Geralds Grove, SM7

Approx. Gross Internal Floor Area 1350 sq. ft / 125.41 sq. m

Illustration for identification purposes only, measurements are approximate, not to scale.

These details are for guidance only and complete accuracy cannot be guaranteed. If there is at any point, which is of particular importance, verification should be obtained. They do not constitute a contract or part of a contract. All measurements are approximate. No guarantee can be given with regard to planning permissions or fitness for purpose. No apparatus, equipment, fixture or fitting has been tested. Items shown in photographs are NOT necessarily included. Interested Parties are advised to check availability and make an appointment to view before travelling to see a property.