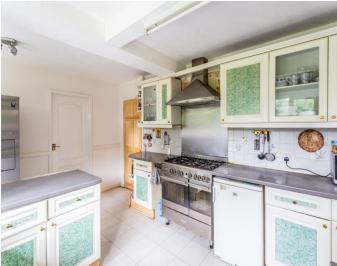

**Kitchen / Breakfast Room** 15' 0" x 10' 11" (4.57m x 3.32m)

Double aspect, side patio door leading into the garden, ranger master style cooker with gas gob and extractor hood, space for fridge and large american fridge freezer, high and low level storage, space for washing machine and dishwasher, breakfast bar, ceramic tiled floor and part ceramic tiled walls.