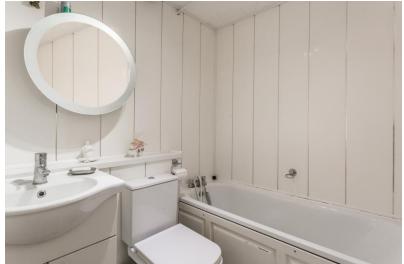

## **Family Bathroom**

Ceramic tiled floor, wash hand basin on vanity unit, low level WC, panelled bath with shower head attachment, heated towel rail.

**Garage** 17' 11" x 8' 6" (5.46m x 2.59m)