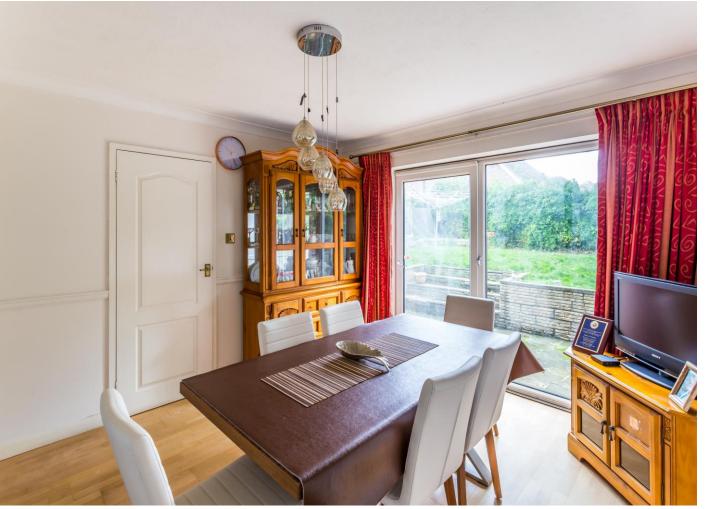

**Sitting Room** 20' 9" x 11' 4" (6.32m x 3.45m) Front aspect, wood effect laminate flooring, gas feature fireplace.

**Dining Room** 11' 3" x 10' 11" (3.43m x 3.32m) Rear aspect, wood effect laminate flooring, slider doors leading onto the patio area.