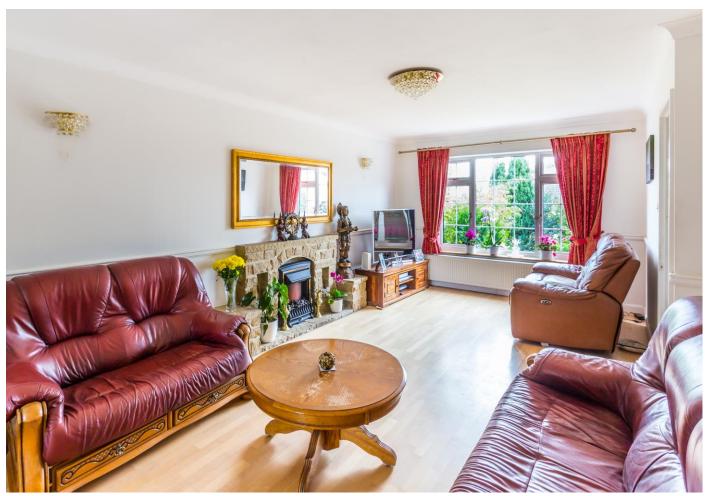

**Sitting Room** 20' 9" x 11' 4" (6.32m x 3.45m) Front aspect, wood effect laminate flooring, gas feature fireplace.

**Dining Room** 11' 3" x 10' 11" (3.43m x 3.32m) Rear aspect, wood effect laminate flooring, slider doors leading onto the patio area.