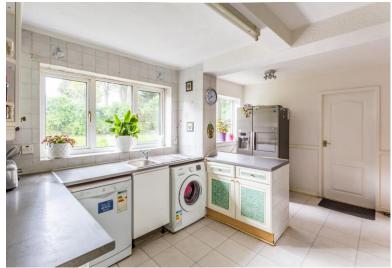

**Kitchen / Breakfast Room** 15' 0" x 10' 11" (4.57m x 3.32m)

Double aspect, side patio door leading into the garden, ranger master style cooker with gas gob and extractor hood, space for fridge and large american fridge freezer, high and low level storage, space for washing machine and dishwasher, breakfast bar, ceramic tiled floor and part ceramic tiled walls.